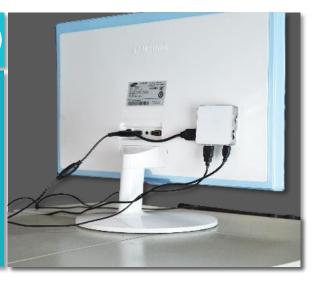

# Box Dispensing Cloud Era

PC is replaced by box to save the cost of computer and the operational system.

- Multi-functional and better user experience ColorExpert 3.
- ColorExpert 3 online version provides cloud management for numerous dispensing stores.