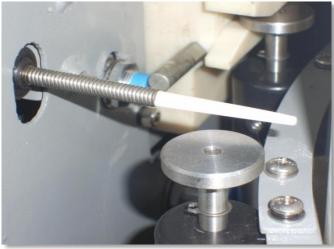

# **Self Detection**

- Self-detection when starting the machine to lower breakdown possibility.
- Warning when the piston rod is pulled up.

Bidirectional Rotation—Click to Play