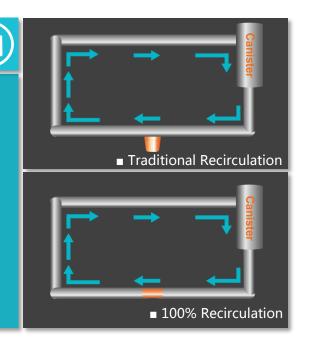

## A2-Hummingbird Automatic Dispenser

**100% Recirculation** 

1/2000Y Minimum Shot

| Item                   | Detail              | ltem                     | Detail         |
|------------------------|---------------------|--------------------------|----------------|
| Dispensing Mode        | Sequential          | No. of Canisters         | Up to 16       |
| Pump                   | Piston Pump         | Minimum Shot             | 1/2000Y        |
| Flow Rate              | 600ml/min           | Efficiency               | 200ml/min      |
| Thick Pump<br>Diameter | 25mm                | Thin Pump<br>Diameter    | 10mm           |
| Big Nozzle<br>Diameter | 3mm                 | Small Nozzle<br>Diameter | 1.5mm          |
| Power Supply           | 220V/110V 50Hz/60Hz | Motor Power              | 100W           |
| Weight                 | 140Kg               | Dimension                | 707×848×1300mm |

- Double pump + double nozzle +100%
  recirculation realizes minimum shot of
  1/2000Y (0.015ml).
- Variation of 1/768Y is lower than 10%.Stable accuracy ensured for sample paint.