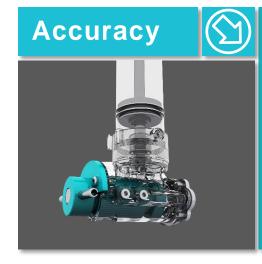

- Double pump + double nozzle +100%
  recirculation realizes minimum shot of
  1/2000Y (0.015ml).
- Variation of 1/768Y is lower than 10%.Stable accuracy ensured for sample paint.

### **100% Innovation**

- Nozzle is rotated and covered automatically to isolate air when not in use.
- Nozzle is part of channel for 100% recirculation, thus the colorant at the nozzle is always in good condition due to its fluidity.
- International invention patent, breakthrough of traditional nozzle technology.

## **100% Benefits**

Better customer satisfaction through solution of nozzle dryness and blockage to eliminate the relevant mistints and complaints.

No purge maintenance. Less time and effort for dispenser maintenance in store.