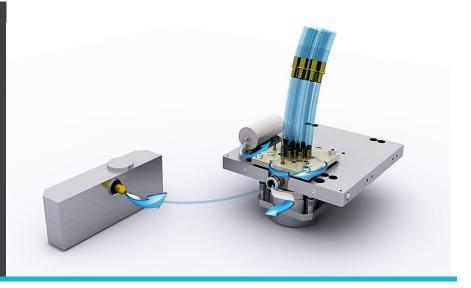

# **Sample Paint Empty Can Tinting**

- Simultaneous of 4 colorants and 1 base paint.
- Outstanding repeatability and accurate color for 250ml base paint.
- Best solution for Sample paints / testers

# **SANTINT** SPECT Canister Layout

### **Canisters Layout For SPECT**