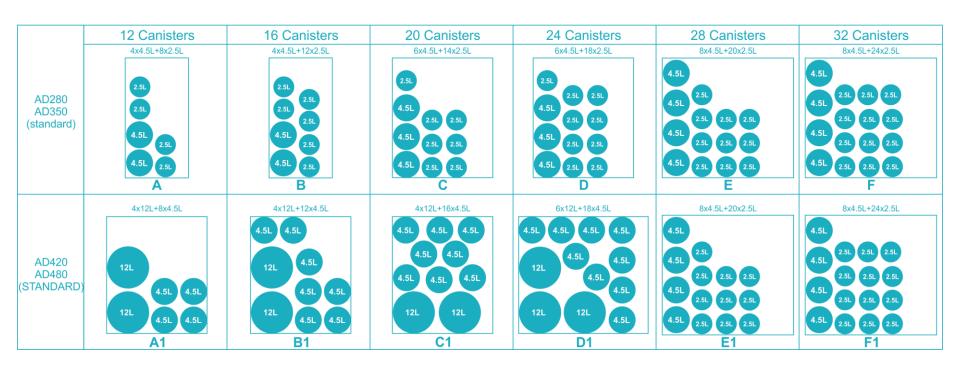

## AD280/350/420/480

- Flexible to configure the best option as required, for different volumes;
- 1/768Y high accuracy; high repeatability, suitable for more innovative colors/marketing approaches