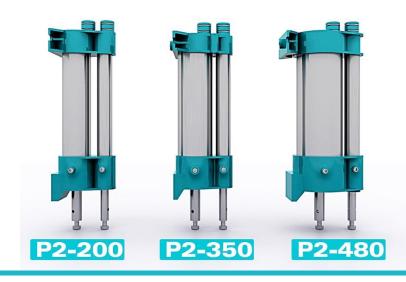

## **Double Piston Pump**

■ Big pump brings high speed, and small pump ensures high accuracy 1/768Y even for yellow oxide.

■ 3 sizes:

P2-200: 200ml/min; flow rate 500ml/min P2-350: 350ml/min; flow rate 875ml/min

P2-480: 480ml/min; flow rate 1200ml/min