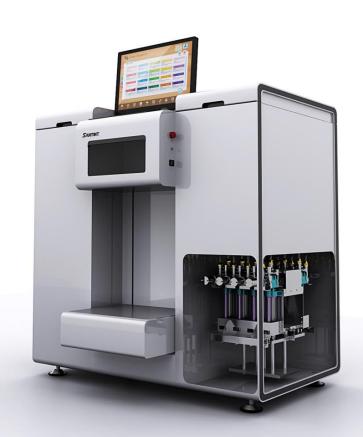

Net Efficiency 200-480ml/minX5

Minimum Shot 1/768Y (0.039ml)

Reliable simultaneous automatic dispenser, based on double piston pump, outstanding accuracy, and flexible configurations.

| ltem                            | Detail                                                          | Item                 | Detail                           |
|---------------------------------|-----------------------------------------------------------------|----------------------|----------------------------------|
| Piston Type                     | Double Piston Pump                                              | Minimum Shot         | 1/768Y(0.039ml)                  |
| Dispensing                      | Simultaneous X 5                                                | Canisters            | Up to 32                         |
| Flow Rate<br>(Single Pump)      | P2-480 : 1200ml/min<br>P2-350 : 875ml/min<br>P2-200 : 500ml/min | Canister Material    | POM/Stainless Steel              |
| Net Efficiency (Single<br>Pump) | P2-480 : 480ml/min<br>P2-350 : 350ml/min<br>P2-200 : 200ml/min  | Canister Volume      | 2.5L/4.5L/12L                    |
| Pump Capacity                   | P2-480 : 190ml<br>P2-350 : 117ml<br>P2-200 : 67ml               | Tube Pressure Sensor | Yes - Adjustable                 |
| Can Table                       | Automatic                                                       | Humidifier           | Water Circulation /<br>Automatic |
| Dimension ( WXDXH )             | S: 1284x865x1245<br>M: 1694x865x1245<br>L: 2072x865x1245        | Power Supply         | 220V/110V<br>50Hz/60Hz           |
| Power                           | 250W                                                            | Certificates         | CE/cTUVus                        |