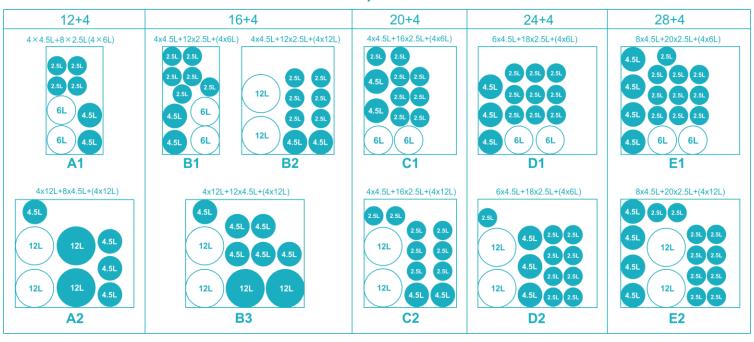

from the valve;
- No sedimentation, drying or block in tubes, minimizing malfunction.



### **Water Humidifier**



- Unique water circulation system and humidifying device;
- Seal the nozzle and keep the moisture.
- Minimizing nozzle blockage.
- Rotary nozzle, easy to clean.



## **Pump Selection System**



- Unique Piston pump selection system;
- Only the selected pumps move, while non-selected don't;
- Extend the life-span of machine;
- Optional, and recommended for large volume of dispensing.



CLICK TO PLAY

# **Sample Paint Empty Can Tinting**



- Simultaneous of 4 colorants and 1 base paint.
- Outstanding repeatability and accurate color for 250ml base paint.
- Best solution for Sample paints / testers



# **SANTINT** SPECT Canister Layout

### **Canisters Layout For SPECT**







# **SANTINT** 8 Years' Experience In Dispensers



- 8 years' experience in dispensers;
- At least 5,500 sets in the market place;
- As a successor of A4 and AM200,

AD has new design and proven quality.





## Proven, Robust and Reliable

### **Robust & Reliable**



- Sufficient testing and modifications before introducing to the market.
- More than 20 machines
   tested at customer factories
   and shops before formal
   purchasing.
- More than 40 companies are using Santint dispensers, e.g.,
  Nippon, PPG, Sherwin, Valspar,
  etc



## AD280/350/420/480



- Flexible to configure the best option as required, for different volumes;
- 1/768Y high accuracy; high repeatability, suitable for more innovative colors/marketing approaches





#### **SANTINT · CHINA**

Address: Xushui In