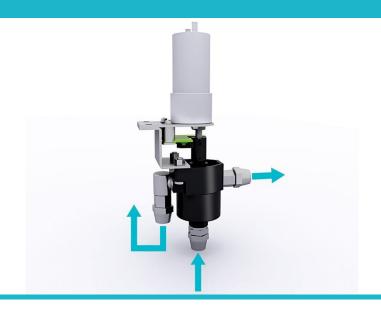

## Recirculation

- Recirculation from the valve;
- No sedimentation, drying or block in tubes, minimizing malfunction.

### **Water Humidifier**

- Unique water circulation system and humidifying device;
- Seal the nozzle and keep the moisture.
- Minimizing nozzle blockage.
- Rotary nozzle, easy to clean.