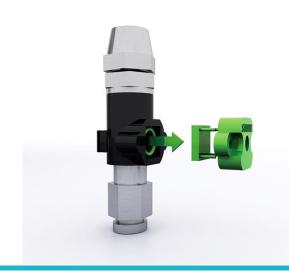

## **Double Ceramic Valve**

- Double ceramic valve, proven quality.
- Robust, reliable :10 years

## **Tube Pressure Sensor**

- Alarm when nozzles blocked;
- No tube explosion, longer durability;
- Adjustable tube pressure sensor for various colorants.