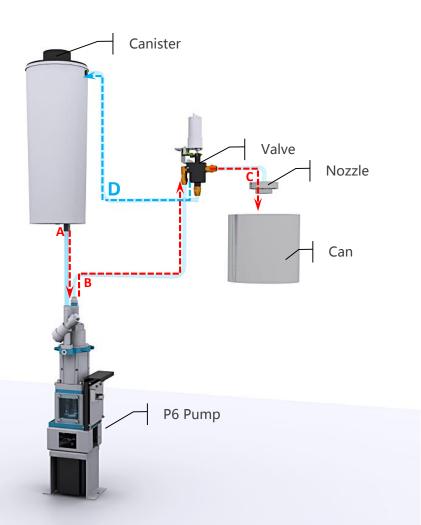

### **Innovation Meets Precision**

- Revolutionary piston pump P6 pump
- Simultaneous dispenser integrated with high accuracy and high efficiency
- Accuracy Innovation

Net Efficiency 1000ml/minX5

Minimum Shot 1/1024Y

### **Revolutionary Innovation – P6 pump**

■ Net Accuracy: 1000ml/minX5

■ Minimum Shot: 1/1024Y (Yellow Oxide Included)

■ Durability: Yellow Oxide>10000L;

Others>20000L.

### **Parameters**

| ltem                | Details             | ltem              | Details             |
|---------------------|---------------------|-------------------|---------------------|
| Dispensing Type     | Simultaneous        | NO. of Canisters  | Up to 32*           |
| Efficiency          | 1000ml/minX5        | Canister Size     | 6L/12L/22L          |
| Minimum Shot        | 1/1024Y             | Canister Material | POM/Stainless Steel |
| Timed Recirculation | Once in Four Hours* | Stirring Speed    | 20 rpm*             |
| Automatic Puncher   | Optional            | Heating Module    | Optional            |
| Power               | 400W                | Power Supply      | 220/110V<br>50/60HZ |
| Weight              | 440 kg              | Dimension         | 1688×1195×1310 mm   |