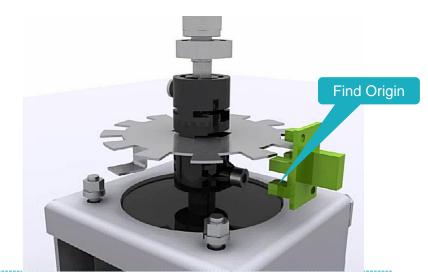

### **Self-calibrated P6 Pump**

■ Self-calibration is available to the P6 pump to realize the calibration-free function and save great cost (500 – 1000 USD per year) for calibration.