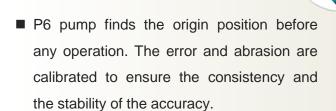

### **Self-calibrated P6 Pump**

■ Self-calibration is available to the P6 pump to realize the calibration-free function and save great cost (500 – 1000 USD per year) for calibration.