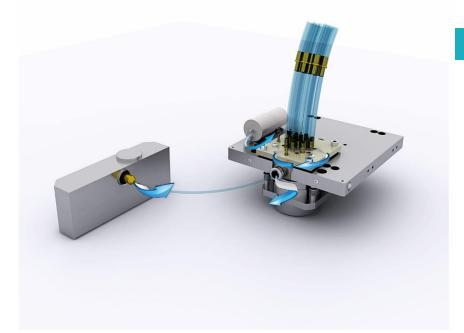

# Innovative integrated pump and valve

- P6 is integrated with selector valve. 6 holes in the fixed lower part connect with the 6 pumps. Upper ceramic part rotates to cover 3 holes (4/5/6) in lower part. The other 3 holes (1/2/3) are uncovered. Covered holes pumps in colorants from canister. Uncovered holes pumps out colorants to cavity for dispensing at the nozzle.
- Ceramic valve, accurate and durable.