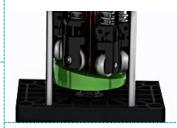

# Blockage Proof

Blockage Proof Device

### Zero Blockage, Zero Tube Explosion

- Optical coupler monitors sensing film while P6 operates. P6 stops if sensing film stopped, meanwhile alarm arises.
- Blockage in nozzle/tube avoided as well as mistint and malfunction.