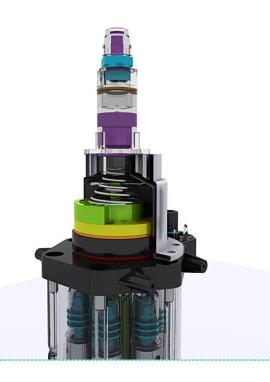

# Innovative integrated pump and valve

- P6 is integrated with selector valve. 6 holes in the fixed lower part connect with the 6 pumps. Upper ceramic part rotates to cover 3 holes (4/5/6) in lower part. The other 3 holes (1/2/3) are uncovered. Covered holes pumps in colorants from canister. Uncovered holes pumps out colorants to cavity for dispensing at the nozzle.
- Ceramic valve, accurate and durable.