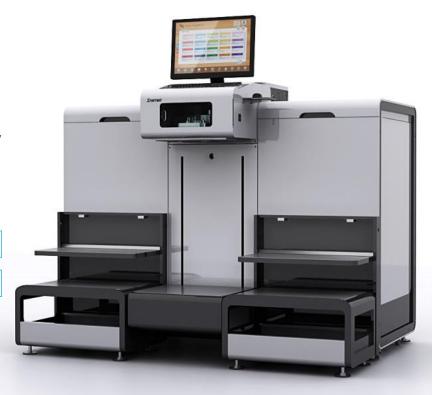

### **Parameters**

| ltem                | Details             | ltem              | Details             |
|---------------------|---------------------|-------------------|---------------------|
| Dispensing Type     | Simultaneous        | NO. of Canisters  | Up to 32*           |
| Efficiency          | 1000ml/minX5        | Canister Size     | 6L/12L/22L          |
| Minimum Shot        | 1/1024Y             | Canister Material | POM/Stainless Steel |
| Timed Recirculation | Once in Four Hours* | Stirring Speed    | 20 rpm*             |
| Automatic Puncher   | Optional            | Heating Module    | Optional            |
| Power               | 400W                | Power Supply      | 220/110V<br>50/60HZ |
| Weight              | 440 kg              | Dimension         | 1688×1195×1310 mm   |