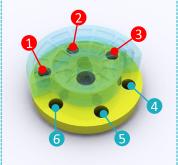

# Innovative integrated pump and valve

- P6 is integrated with selector valve. 6 holes in the fixed lower part connect with the 6 pumps. Upper ceramic part rotates to cover 3 holes (4/5/6) in lower part. The other 3 holes (1/2/3) are uncovered. Covered holes pumps in colorants from canister. Uncovered holes pumps out colorants to cavity for dispensing at the nozzle.
- Ceramic valve, accurate and durable.