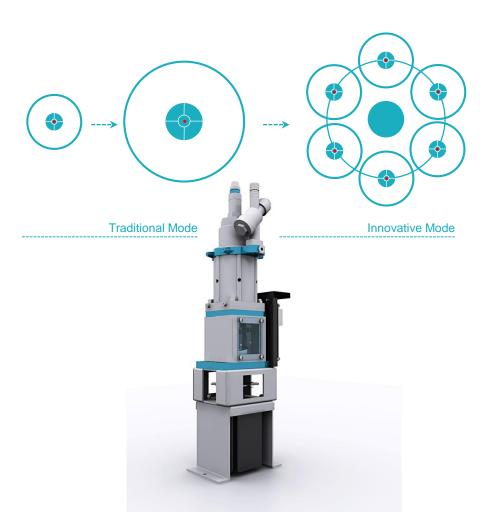

# P6 Pump: revolutionary breakthrough of net efficiency and minimum shot

- Traditionally, piston pump is enlarged to improve the efficiency. Sequentially, the accuracy is sacrificed. Efficiency or accuracy, never the both.
- P6 pump creatively changes the thick pump into 6 thin pumps and keeps them running consecutively to ensure the efficiency as well as the accuracy.

# Innovative integrated pump and valve

- P6 is integrated with selector valve. 6 holes in the fixed lower part connect with the 6 pumps. Upper ceramic part rotates to cover 3 holes (4/5/6) in lower part. The other 3 holes (1/2/3) are uncovered. Covered holes pumps in colorants from canister. Uncovered holes pumps out colorants to cavity for dispensing at the nozzle.
- Ceramic valve, accurate and durable.