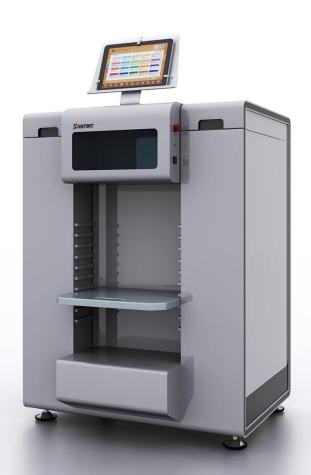

# **SANTINT** 8 Years' Experience In Dispensers

- 8 years' experience in dispensers;
- At least 5,500 sets in the market place;
- As a successor of A4 and AM200, AO has new design and proven quality.

# Proven, Robust and Reliable

- Simple structure, compact design, affordable price, ideal machine to replace sequential dispenser.
- Improve dispensing efficiency for medium/small shop, small factory and warehouse; quicker delivery; better customer satisfaction.