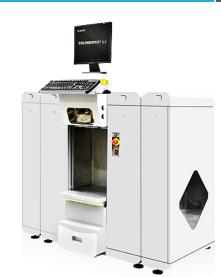

Net Efficiency 200ml/minX5

Minimum Shot 1/384Y (0.077ml)

Reliable simultaneous automatic dispenser, based on single piston pump, affordable price, and best total cost of ownership.

| Item                            | Detail                   | Item                 | Detail                                                                           |
|---------------------------------|--------------------------|----------------------|----------------------------------------------------------------------------------|
| Dispensing                      | Piston Pump Simultaneous | Minimum Shot         | 1/384Y (0.077ml)                                                                 |
| Flow Rate                       | 500ml/min                | Canisters No.        | Up to 32                                                                         |
| Net Efficiency                  | 200ml/minX5              | Pump Capacity        | 67ml                                                                             |
| Can Table                       | Manual / Electric        | Canister Volume      | 2.5/4.5L                                                                         |
| Tube Pressure Sensor            | Yes - Adjustable         | Dimension<br>(WxDxH) | 880x775x1185 ( 16 cans )<br>1260x775x1185 (24 cans )<br>1690x865x1305 (32 cans ) |
| Circulated Water<br>Humidifying | Yes                      | Power Supply         | 220V±10%/110V±10%,<br>50Hz/60Hz                                                  |
| Automatic Nozzle<br>Closure     | Yes                      | Power                | 250W                                                                             |
| Re-circulation System           | Yes                      | Certificates         | CE/cTUVus                                                                        |

- Simple structure, compact design, affordable price, ideal machine to replace sequential dispenser.
- Improve dispensing efficiency for medium/small shop, small factory and warehouse; quicker delivery; better customer satisfaction.