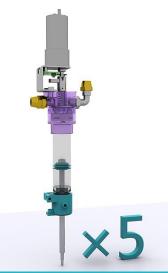

Net Efficiency 200ml/minX5

Minimum Shot 1/384Y (0.077ml)

Reliable simultaneous automatic dispenser, based on single piston pump, affordable price, and best total cost of ownership.

| Item                            | Detail                   | Item                 | Detail                                                                           |
|---------------------------------|--------------------------|----------------------|----------------------------------------------------------------------------------|
| Dispensing                      | Piston Pump Simultaneous | Minimum Shot         | 1/384Y (0.077ml)                                                                 |
| Flow Rate                       | 500ml/min                | Canisters No.        | Up to 32                                                                         |
| Net Efficiency                  | 200ml/minX5              | Pump Capacity        | 67ml                                                                             |
| Can Table                       | Manual / Electric        | Canister Volume      | 2.5/4.5L                                                                         |
| Tube Pressure Sensor            | Yes - Adjustable         | Dimension<br>(WxDxH) | 880x775x1185 ( 16 cans )<br>1260x775x1185 (24 cans )<br>1690x865x1305 (32 cans ) |
| Circulated Water<br>Humidifying | Yes                      | Power Supply         | 220V±10%/110V±10%,<br>50Hz/60Hz                                                  |
| Automatic Nozzle<br>Closure     | Yes                      | Power                | 250W                                                                             |
| Re-circulation System           | Yes                      | Certificates         | CE/cTUVus                                                                        |

### **Single Piston Pump X 5**

- Classic single piston pump, the most reliable tech;
- Ceramic valve, reliable and durable;
- Re-calibration free;
- High Repeatability;
- Simultaneous X 5 Canisters

### **Tube Pressure Sensor**

- Alarm when nozzles blocked;
- No tube explosion, longer durability;
- Adjustable tube pressure sensor for various colorants.

### Recirculation

- Recirculation from the valve;
- No sedimentation, drying or block in tubes, minimizing malfunction.

### **Water Humidifier**

- Unique water circulation system and humidifying device;
- Seal the nozzle and keep the moisture.
- Minimizing nozzle blockage.
- Rotary nozzle, easy to clean.