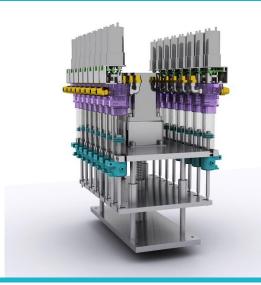

# **Unique Inner Mainframe**

- Innovative inner mainframe:16 pumps driven by 1 motor.
- Simple structure, easy maintenance.
- Minimum electric components.