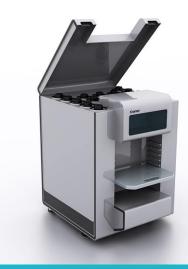

# **Unique Inner Mainframe**

- Innovative inner mainframe:16 pumps driven by 1 motor.
- Simple structure, easy maintenance.
- Minimum electric components.

### **Single Piston Pump X 5**

- Classic single piston pump, the most reliable tech;
- Ceramic valve, reliable and durable;
- Re-calibration free;
- High Repeatability;
- Simultaneous X 5 Canisters

### **Tube Pressure Sensor**

- Alarm when nozzles blocked;
- No tube explosion, longer durability;
- Adjustable tube pressure sensor for various colorants.

### Recirculation

- Recirculation from the valve;
- No sedimentation, drying or block in tubes, minimizing malfunction.

### **Water Humidifier**

- Unique water circulation system and humidifying device;
- Seal the nozzle and keep the moisture.
- Minimizing nozzle blockage.
- Rotary nozzle, easy to clean.