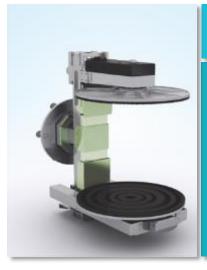

Automatic Gyroscopic Mixer

**Smart Detection** 

**One Button Operation** 

## **Applications**

- Automatic clamping, laborsaving;
- Best mixing performance for 2300-4500CP (105-136KU);
- Applicable to supermarket , warehouse , large/medium tinting center.

| Item         | Contents                | Item                   | Contents       |
|--------------|-------------------------|------------------------|----------------|
| Mixing Mode  | Gyroscopic              | Clamping Mode          | Automatic      |
| Mixing Time  | 30-900s<br>In 30s       | Mixing Speed           | 150/200rpm     |
| Mixing Range | 1~36Kg                  | Can Size               | 90 ~ 400mm     |
| Power Supply | 220V/550Hz<br>110V/60Hz | Power                  | 750W           |
| Weight       | 210Kg                   | Dimension<br>( WxDxH ) | 795×900×1050mm |

## **Easy to load and unload**

- Bi-Direction Door minimized footprint for operator.
- Fully extractable loading plate.

- Innovative design single motor, dual drive.
- One button operation for clamping; mixing; braking; and stopping.