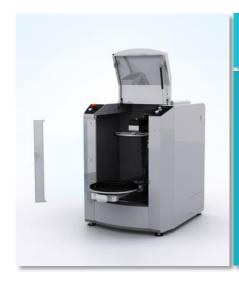

Automatic Gyroscopic Mixer

**Smart Detection** 

**One Button Operation** 

## **Applications**

- Automatic clamping, laborsaving;
- Best mixing performance for 2300-4500CP (105-136KU);
- Applicable to supermarket , warehouse , large/medium tinting center.

| Item         | Contents                | Item                   | Contents       |
|--------------|-------------------------|------------------------|----------------|
| Mixing Mode  | Gyroscopic              | Clamping Mode          | Automatic      |
| Mixing Time  | 30-900s<br>In 30s       | Mixing Speed           | 150/200rpm     |
| Mixing Range | 1~36Kg                  | Can Size               | 90 ~ 400mm     |
| Power Supply | 220V/550Hz<br>110V/60Hz | Power                  | 750W           |
| Weight       | 210Kg                   | Dimension<br>( WxDxH ) | 795×900×1050mm |

## **Easy to load and unload**

- Bi-Direction Door minimized footprint for operator.
- Fully extractable loading plate.

- Innovative design single motor, dual drive.
- One button operation for clamping; mixing; braking; and stopping.