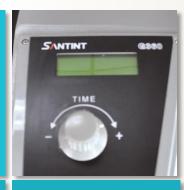

## **LCD** Screen

■ Running status; malfunctions; using times; and parameter settings clearly shown on the LCD screen.

# Applicable Scenarios

- Smart frequency
  transformer equipped
  for different clamping
  pressures of big/small
  cans.
- Sealed electric components, fearless of dust.
- Wide range of time selection: 30-900s.