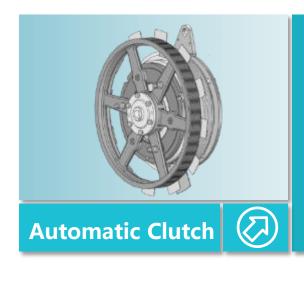

## **Easy to load and unload**

- Bi-Direction Door minimized footprint for operator.
- Fully extractable loading plate.

- Innovative design single motor, dual drive.
- One button operation for clamping; mixing; braking; and stopping.