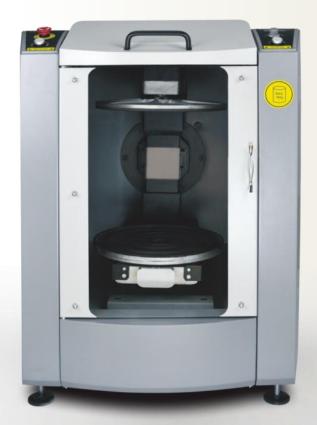

Automatic Gyroscopic Mixer

**Smart Detection** 

**One Button Operation** 

## **Applications**

- Automatic clamping, laborsaving;
- Best mixing performance for 2300-4500CP (105-136KU);
- Applicable to supermarket , warehouse , large/medium tinting center.

| Item         | Contents                | Item                   | Contents       |
|--------------|-------------------------|------------------------|----------------|
| Mixing Mode  | Gyroscopic              | Clamping Mode          | Automatic      |
| Mixing Time  | 30-900s<br>In 30s       | Mixing Speed           | 150/200rpm     |
| Mixing Range | 1~36Kg                  | Can Size               | 90 ~ 400mm     |
| Power Supply | 220V/550Hz<br>110V/60Hz | Power                  | 750W           |
| Weight       | 210Kg                   | Dimension<br>( WxDxH ) | 795×900×1050mm |

## **Easy to load and unload**

- Bi-Direction Door minimized footprint for operator.
- Fully extractable loading plate.

- Innovative design single motor, dual drive.
- One button operation for clamping; mixing; braking; and stopping.

## **Smart Detection**

- Smart detection of big/small cans. Proper pressure and speed would be assigned accordingly.
- Applicable for single can mixing.

- Multiple small cans mixed simultaneously, efficiency greatly improved.
- Designated button for multiple cans mixing. Proper clamping pressure and speed would be assigned for better mixing performance.

## **LCD** Screen

■ Running status; malfunctions; using times; and parameter settings clearly shown on the LCD screen.

### **Guide Screw Protection**

■ Guide screw and pole equipped with covers for splash-proof function. Less maintenance.