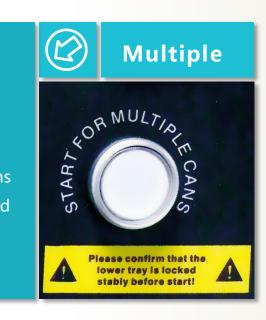

## **Smart Detection**

- Smart detection of big/small cans. Proper pressure and speed would be assigned accordingly.
- Applicable for single can mixing.

- Multiple small cans mixed simultaneously, efficiency greatly improved.
- Designated button for multiple cans mixing. Proper clamping pressure and speed would be assigned for better mixing performance.