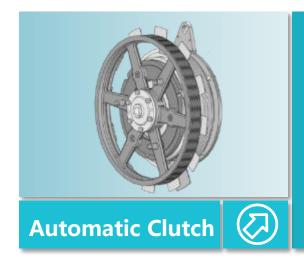

Automatic Gyroscopic Mixer

**Tri-Direction Door** 

**One Button Operation** 

## **Tri-Direction Door**

- Tri-direction door, easy to open and close, open space.
- No need to bend over to open the door, labor-saving.

- Innovative design single motor, dual drive.
- One button operation for clamping; mixing; braking; and stopping.