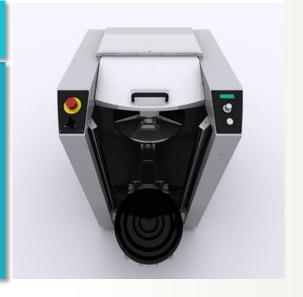

## **Tri-Direction Door**

- Tri-direction door, easy to open and close, open space.
- No need to bend over to open the door, labor-saving.

- Innovative design single motor, dual drive.
- One button operation for clamping; mixing; braking; and stopping.

## **Smart Detection**

- Smart detection of big/small cans. Proper pressure and speed would be assigned accordingly.
- Applicable for single can mixing.

- Multiple small cans mixed simultaneously, efficiency greatly improved.
- Designated button for multiple cans mixing. Proper clamping pressure and speed would be assigned for better mixing performance.