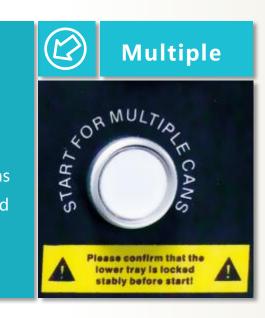

## **Smart Detection**

- Smart detection of big/small cans. Proper pressure and speed would be assigned accordingly.
- Applicable for single can mixing.

- Multiple small cans mixed simultaneously, efficiency greatly improved.
- Designated button for multiple cans mixing. Proper clamping pressure and speed would be assigned for better mixing performance.