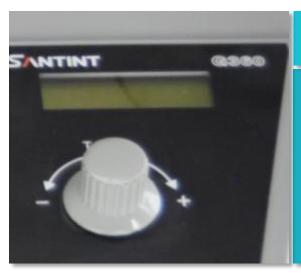

## **LCD** Screen

■ Running status; malfunctions; using times; and parameter settings clearly shown on the LCD screen.