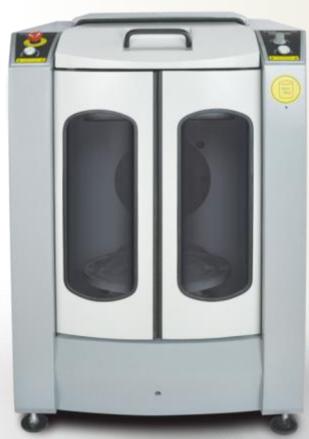

Automatic Gyroscopic Mixer

**Tri-Direction Door** 

**One Button Operation** 

## **Applications**

- Automatic clamping, laborsaving;
- Best mixing performance for 2300-4500CP (105-136KU);
- Applicable to supermarket , warehouse , large/medium tinting center.

| Item         | Contents                | Item                   | Contents       |
|--------------|-------------------------|------------------------|----------------|
| Mixing Mode  | Gyroscopic              | Clamping Mode          | Automatic      |
| Mixing Time  | 30-900s<br>In 30s       | Mixing Speed           | 150/200rpm     |
| Mixing Range | 1~36Kg                  | Can Size               | 90 ~ 400mm     |
| Power Supply | 220V/550Hz<br>110V/60Hz | Power                  | 750W           |
| Weight       | 240Kg                   | Dimension<br>( WxDxH ) | 795×870×1050mm |

## **Tri-Direction Door**

- Tri-direction door, easy to open and close, open space.
- No need to bend over to open the door, labor-saving.

- Innovative design single motor, dual drive.
- One button operation for clamping; mixing; braking; and stopping.