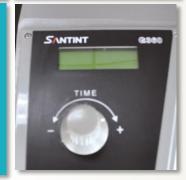

## **LCD** Screen

■ Running status; malfunctions; using times; and parameter settings clearly shown on the LCD screen.

# **Applicable Scenarios**

■ Wide range of time selection: 30-900s.

■ Sealed electric components, fearless of dust.