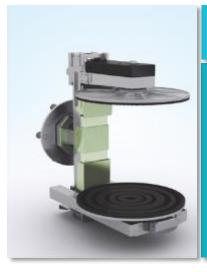

### **Guide Screw Protection**

■ Guide screw and pole equipped with covers for splash-proof function. Less maintenance.

■ Tri-Direction

Door, minimized footprint for operation.