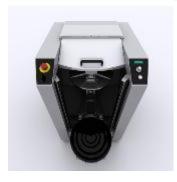

Automatic Gyroscopic Mixer

**Tri-Direction Door** 

**One Button Operation** 

## **Applications**

- Automatic clamping, laborsaving;
- Best mixing performance for 2300-4500CP (105-136KU);
- Applicable to supermarket , warehouse , large/medium tinting center.

| Item         | Contents                | Item                   | Contents       |
|--------------|-------------------------|------------------------|----------------|
| Mixing Mode  | Gyroscopic              | Clamping Mode          | Automatic      |
| Mixing Time  | 30-900s<br>In 30s       | Mixing Speed           | 150/200rpm     |
| Mixing Range | 1~36Kg                  | Can Size               | 90 ~ 400mm     |
| Power Supply | 220V/550Hz<br>110V/60Hz | Power                  | 750W           |
| Weight       | 240Kg                   | Dimension<br>( WxDxH ) | 795×870×1050mm |

## **Tri-Direction Door**

- Tri-direction door, easy to open and close, open space.
- No need to bend over to open the door, labor-saving.

- Innovative design single motor, dual drive.
- One button operation for clamping; mixing; braking; and stopping.