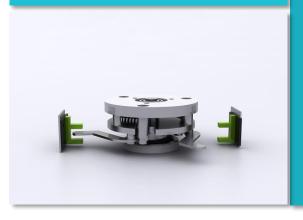

## Safe Mixing

- Proper clamping or no mixing.
- Automatic clamping detection makes safe mixing easy.

**Clamping Detection System** 

### **Guide Screw Protection**

■ Guide screw and pole equipped with covers for splash-proof function. Less maintenance.

Manual clamping, adjustable pressure for different cans.