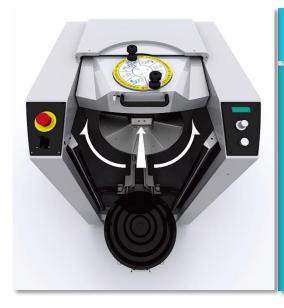

## **Unique Clamping System**

- Simple and labor-saving mechanism designed for easy manual clamping.
- Faster and more convenient clamping than automatic mechanism.

## Safe Mixing

- Proper clamping or no mixing.
- Automatic clamping detection makes safe mixing easy.

**Clamping Detection System** 