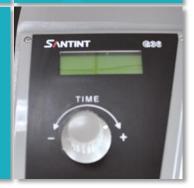

# **Applicable Scenarios**

Wide range of time selection: 30-900s.

Sealed electric components,fearless of dust.