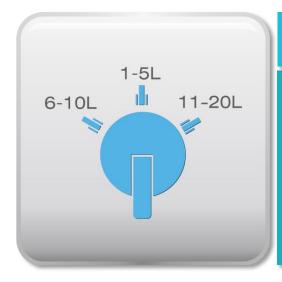

## **Three Speeds**

- Selection of mixing speeds to cater different volumes.
- More efficient, better performance.