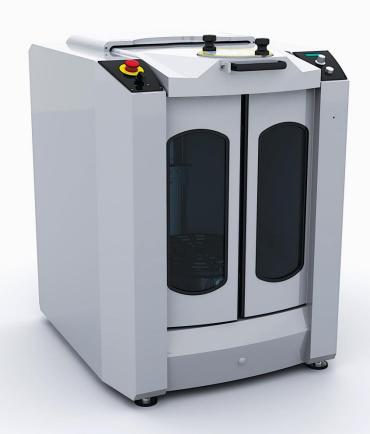

Manual Clamping Gyroscopic Mixer

**Easy Clamping Safe Mixing** 

- Matured structure of manual clamping, robust and reliable.
- Patented designs lead to easy clamping and safe mixing.
- Upgraded version of manual mixer. Replacer of automatic mixer. Suitable for tinting centers and retail stores.

| Item         | Detail                 | Item                   | Detail         |
|--------------|------------------------|------------------------|----------------|
| Mixing Mode  | Gyroscopic             | Clamping Mode          | Manual         |
| Mixing Time  | 30-900s<br>In 30s      | Mixing Speed           | 200/150/125rpm |
| Mixing Range | 1~36Kg                 | Can Size               | 90 ~ 400mm     |
| Power Supply | 220V/110V<br>50Hz/60Hz | Power                  | 750W           |
| Weight       | 220Kg                  | Dimension<br>( WxDxH ) | 795×920×1080mm |

# Easy to load and unload

- Tri-direction door, easy to open and close, open space.
- Extractable loading plate, easy loading and unloading even for big cans.