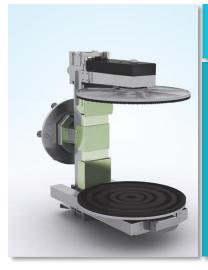

## **Unique Clamping System**

- Simple and labor-saving mechanism designed for easy manual clamping.
- Faster and more convenient clamping than automatic mechanism.