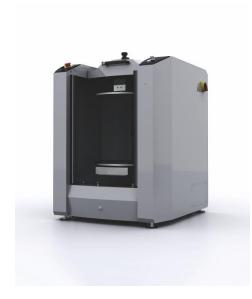

## Easy to load and unload

- Tri-direction door, easy to open and close, open space.
- Extractable loading plate, easy loading and unloading even for big cans.