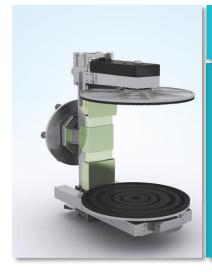

## Easy to load and unload

- Tri-direction door, easy to open and close, open space.
- Extractable loading plate, easy loading and unloading even for big cans.

## **Unique Clamping System**

- Simple and labor-saving mechanism designed for easy manual clamping.
- Faster and more convenient clamping than automatic mechanism.