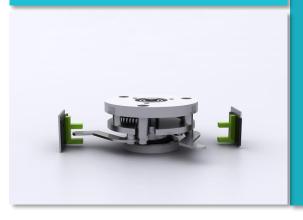

# Safe Mixing

- Proper clamping or no mixing.
- Automatic clamping detection makes safe mixing easy.

**Clamping Detection System** 