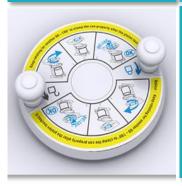

# **Applicable Scenarios**

Wide range of time selection: 30-900s.

Sealed electric components,fearless of dust.