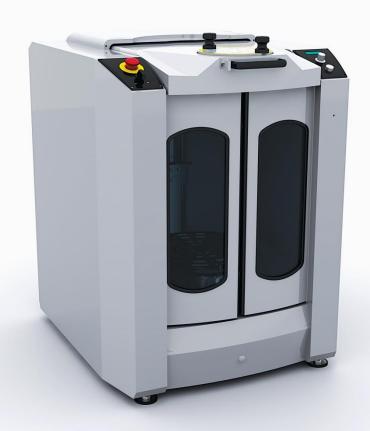

Manual Clamping Gyroscopic Mixer

**Easy Clamping Safe Mixing** 

- Matured structure of manual clamping, robust and reliable.
- Patented designs lead to easy clamping and safe mixing.
- Upgraded version of manual mixer. Replacer of automatic mixer. Suitable for tinting centers and retail stores.

## Easy to load and unload

- Tri-direction door, easy to open and close, open space.
- Extractable loading plate, easy loading and unloading even for big cans.

## **Unique Clamping System**

- Simple and labor-saving mechanism designed for easy manual clamping.
- Faster and more convenient clamping than automatic mechanism.