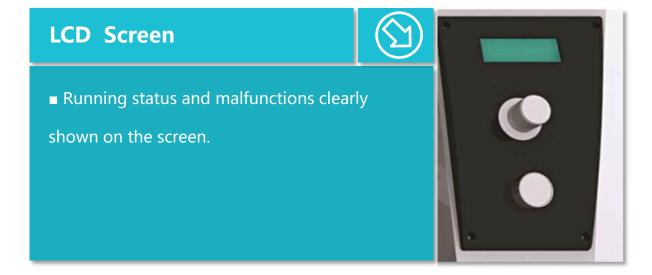

### **Guide Screw Protection**

■ Guide screw and pole equipped with covers for splash-proof function. Less maintenance.

Manual clamping, adjustable pressure for different cans.