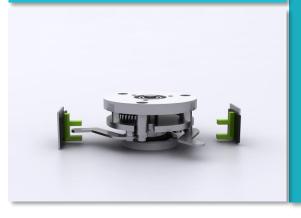

### **Guide Screw Protection**

■ Guide screw and pole equipped with covers for splash-proof function. Less maintenance.

 Manual clamping, adjustable pressure for different cans.