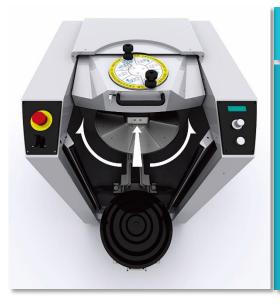

## **Unique Clamping System**

- Simple and labor-saving mechanism designed for easy manual clamping.
- Faster and more convenient clamping than automatic mechanism.

- Proper clamping or no mixing.
- Automatic clamping detection makes safe mixing easy.

**Clamping Detection System** 