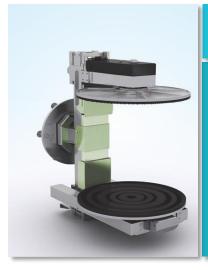

## Easy to load and unload

- Tri-direction door, easy to open and close, open space.
- Extractable loading plate, easy loading and unloading even for big cans.