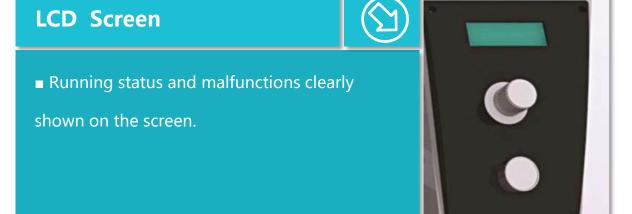

|------------------------|----------------|
| Mixing Mode  | Gyroscopic             | Clamping Mode          | Manual         |
| Mixing Time  | 30-900s<br>In 30s      | Mixing Speed           | 200/150/125rpm |
| Mixing Range | 1~36Kg                 | Can Size               | 90 ~ 400mm     |
| Power Supply | 220V/110V<br>50Hz/60Hz | Power                  | 750W           |
| Weight       | 220Kg                  | Dimension<br>( WxDxH ) | 795×920×1080mm |





## Easy to load and unload

- Tri-direction door, easy to open and close, open space.
- Extractable loading plate, easy loading and unloading even for big cans.

## **Unique Clamping System**



- Simple and labor-saving mechanism designed for easy manual clamping.
- Faster and more convenient clamping than automatic mechanism.



- Proper clamping or no mixing.
- Automatic clamping detection makes safe mixing easy.





**Clamping Detection System** 







### **Guide Screw Protection**

■ Guide screw and pole equipped with covers for splash-proof function. Less maintenance.

 Manual clamping, adjustable pressure for different cans.

# **Applicable Scenarios**

Wide range of time selection: 30-900s.



Sealed electric components,fearless of dust.





#### **SANTINT · CHINA**

Address: Xushui Industrial Trade Park, Zhengzhou.

Tel:+86 371 6785 7168

#### **SANTINT · POLAND**

Address: ul. Postepu 19. mag.5 02-676 Warszawa Polska Email: info@santint.com

#### **SANTINT · U.S.A**

Address: 2000 Bloomingdale Road, Suite 220, Glendale Heights, IL 60139
Tel: +1 847 350 6911

#### **SANTINT · AUSTRALIA**

Address: 2/4