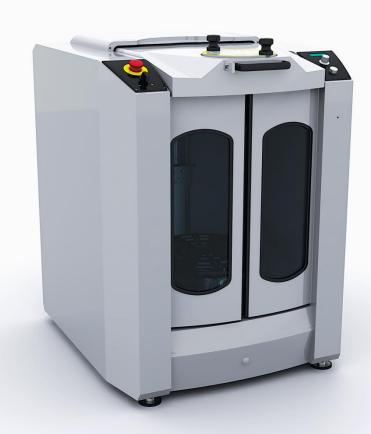

Manual Clamping Gyroscopic Mixer

**Easy Clamping Safe Mixing** 

- Matured structure of manual clamping, robust and reliable.
- Patented designs lead to easy clamping and safe mixing.
- Upgraded version of manual mixer. Replacer of automatic mixer. Suitable for tinting centers and retail stores.

## Easy to load and unload

- Tri-direction door, easy to open and close, open space.
- Extractable loading plate, easy loading and unloading even for big cans.

## **Unique Clamping System**

- Simple and labor-saving mechanism designed for easy manual clamping.
- Faster and more convenient clamping than automatic mechanism.

- Proper clamping or no mixing.
- Automatic clamping detection makes safe mixing easy.