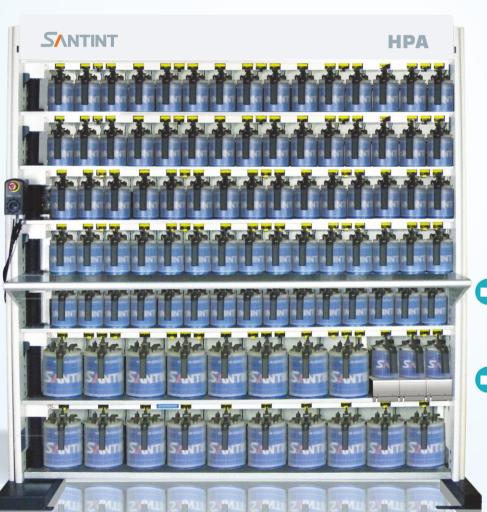

## HPA Series Heated Mixing Machine

Glass-Door-Free Design

Convenient as Mixing Machine

Flexible

Innovative Design
Glass Door Removed,
Convenient for Operation

2 Easy to Install

3 Automatic Temperature Control

Thermal & Mixing in One Machine

Flexible

Configurable Layer Height/Width/Number of Cans

- Heater PTC Air Heater Heating Mode Aluminum Fin Blowing
- Temperature Control Start heating when temperature lower than 16°C and stop when higher than 25°C
- Power Supply 220V
- Mixing Time 0-15 Mins/Time
- Power 200W-800W
- Mixing Speed 72 rpm
- Model Dimension ( $W \times D \times H$ )