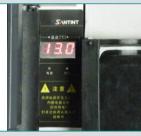

Innovative Design
Glass Door Removed,
Convenient for Operation

2 Easy to Install

3 Automatic Temperature Control

Thermal & Mixing in One Machine

Flexible

Configurable Layer Height/Width/Number of Cans

- Heater PTC Air Heater Heating Mode Aluminum Fin Blowing
- Temperature Control Start heating when temperature lower than 16°C and stop when higher than 25°C
- Power Supply 220V
- Mixing Time 0-15 Mins/Time
- Power 200W-800W
- Mixing Speed 72 rpm
- Model Dimension ( $W \times D \times H$ )