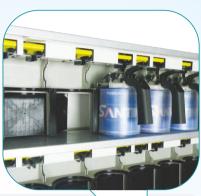

## HPA Series FEATURES >>>

• The sealing plate would be opened by the paint can during operation to make the warm air inside the sealing cover. The sealing plate would be closed automatically if the paint can is removed.