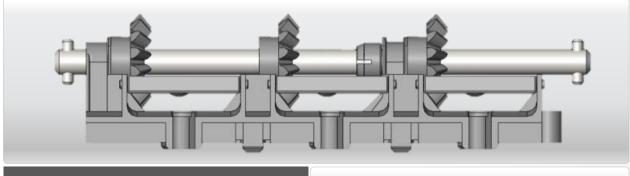

### **■** Gear-drive Module

Stable performance

Maintenance-free, low noise

Easy to install, self-adaptive to the height of paint can. Simple and smart structure. SANTINT