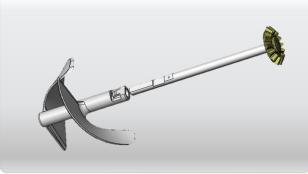

Paint can opens the sealing plate in operation, thus the heated air will pour into the sealing cover from the inlet.

The sealing plate is closed when the paint can is removed.

Flexible HPA

Height and width of layer are optional. Flexible configuration of big and small cans in each layer is available.