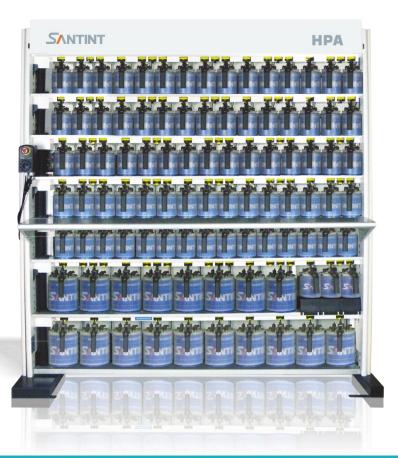

# **Heated Mixing Machine**

Convenient

**Flexible** 

| Series                                                                             | Dimension        | unit/20' | Number of big/small cans in each layer |        |        |        |          |       |
|------------------------------------------------------------------------------------|------------------|----------|----------------------------------------|--------|--------|--------|----------|-------|
| HPA4                                                                               | 1000×630×2077 mm | 44       | 4 0                                    | 3 1    | 2 3    | 1 4    | 0 6      | —     |
| HPA6                                                                               | 1360×630×2077 mm | 32       | 6+0                                    | 5 + 1  | 4+3    | 3+4    | 2 + 6    | 1+7   |
|                                                                                    |                  |          | 0 + 9                                  | I —    | —      | _      | <u> </u> | —     |
| HPA8                                                                               | 1720×630×2077 mm | 32       | 8 0                                    | 7 1    | 6 3    | 5 4    | 4 6      | 3 7   |
|                                                                                    |                  |          | 2 9                                    | 1 10   | 0 12   | _      | <u> </u> | —     |
| HPA10                                                                              | 2080×630×2077 mm | 26       | 10 + 0                                 | 9+1    | 8+3    | 7 + 4  | 6 + 6    | 5 + 7 |
|                                                                                    |                  |          | 4+9                                    | 3 + 10 | 2 + 12 | 1 + 13 | 0 + 15   | —     |
| HPA12                                                                              | 2440×630×2077 mm | 26       | 12 0                                   | 10     | 10 3   | 9 4    | 8 6      | 77    |
|                                                                                    |                  |          | 6 9                                    | 5 10   | 4 12   | 3 13   | 2 15     | 1 16  |
|                                                                                    |                  |          | 0 18                                   |        |        |        |          | —     |
| ■ Stirring Time: 15 mins ■ Stirring Speed: 72 rpm ■ Temperature: 16-25°C           |                  |          |                                        |        |        |        |          |       |
| Options: explosion-proof motor / vertical decoration board / working table / shelf |                  |          |                                        |        |        |        |          |       |

Paint can opens the sealing plate in operation, thus the heated air will pour into the sealing cover from the inlet.

The sealing plate is closed when the paint can is removed.

Flexible HPA

Height and width of layer are optional. Flexible configuration of big and small cans in each layer is available.

### HPA