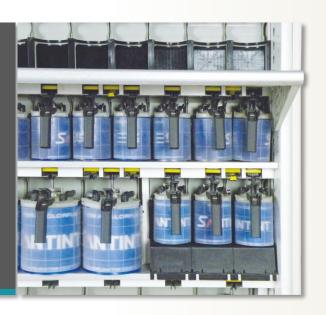

Paint can opens the sealing plate in operation, thus the heated air will pour into the sealing cover from the inlet.

The sealing plate is closed when the paint can is removed.

Flexible HPA

Height and width of layer are optional. Flexible configuration of big and small cans in each layer is available.

2 big cans = 3 small cans, this innovative design realizes the flexible change of paint position quantities.