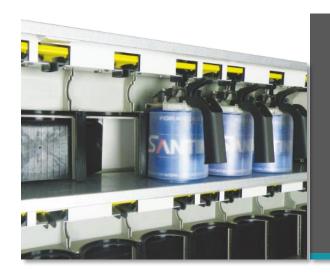

Paint can opens the sealing plate in operation, thus the heated air will pour into the sealing cover from the inlet.

The sealing plate is closed when the paint can is removed.

Flexible HPA

Height and width of layer are optional. Flexible configuration of big and small cans in each layer is available.

### **■** Gear-drive Module

Stable performance

Maintenance-free, low noise

Easy to install, self-adaptive to the height of paint can. Simple and smart structure. SANTINT