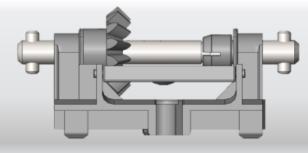

### **■** Gear-drive Module

Stable performance

Maintenance-free, low noise

Easy to install, self-adaptive to the height of paint can. Simple and smart structure. SANTINT