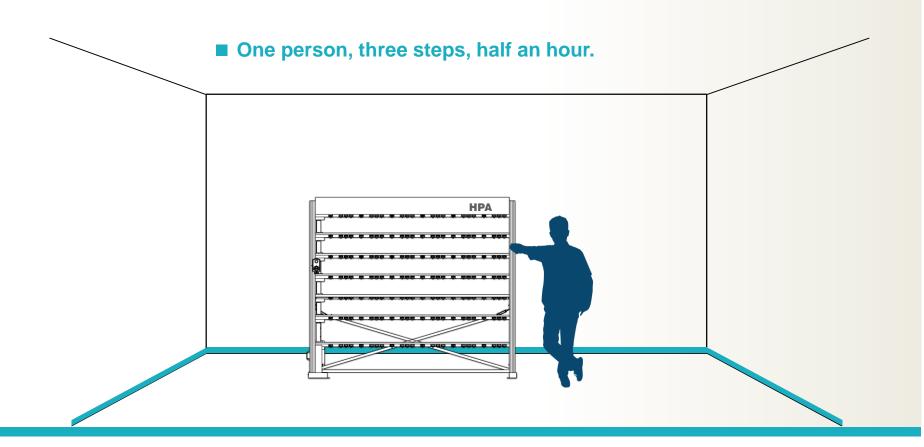

|        |        |        |          |       |
| Options: explosion-proof motor / vertical decoration board / working table / shelf |                  |          |                                        |        |        |        |          |       |



Paint can opens the sealing plate in operation, thus the heated air will pour into the sealing cover from the inlet.

The sealing plate is closed when the paint can is removed.

Flexible HPA

Height and width of layer are optional. Flexible configuration of big and small cans in each layer is available.

2 big cans = 3 small cans, this innovative design realizes the flexible change of paint position quantities.



## Clear and simple installation manual



## Innovative Installation of Shelves

SANTINT





## Overall Package



Pallet + Carton + Plastic Package makes the storage easy and transportation safe.





### **■** Gear-drive Module

Stable performance

Maintenance-free, low noise







Easy to install, self-adaptive to the height of paint can. Simple and smart structure. SANTINT

### HPA



### **SANTINT · CHINA**

Address: Xushui Industrial Trade Park, Zhengzhou. Tel:+86 371 6785 7168

### **SANTINT · POLAND**

Address: ul. Postepu 19. mag.5 02-676 Warszawa Polska Email: info@santint.com

### **SANTINT · U.S.A**

Address: 2000 Bloomingdale Road, Suite 220, Glendale Heights, IL 60139 Tel: +1 847 350 6911

### **SANTINT · AUSTRALIA**

Address: 2/4 Weddel Court Laverton North Victoria Email: info@santint.com