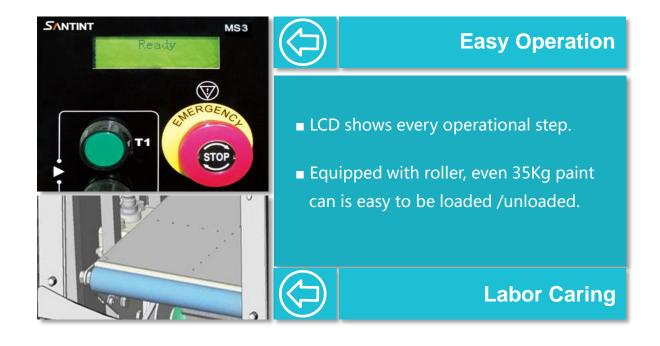

## **Patented & Isolated Structure**

- Stable running.
- Working noise < 70dB.
- Lifespan of 8-12 years.

■ Buckle connection of the pump and the canister. Easy to install and dismantle.

Plug-in nozzle, easy to clean and dismantle. Multi-functionalbutton detects theerror to facilitatethe repair.