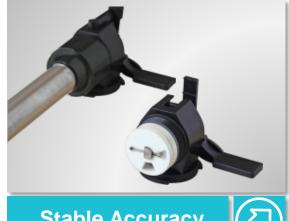

**Stable Accuracy** 

- Ceramic valve, durable for weariness.
- Stainless steel pump with Teflon piston. Smooth and streamlined.

- Unique bob-weight, AC motor, ensured speed of 680 rpm both for the big and small cans.
- Available for various paints with the viscosity lower than 2500CP(110Ku).
- Shaking performance of 18L can is ensured.