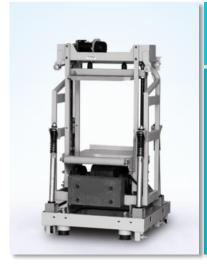

# INTEGRATED MACHINE OF DISPENSER & MIXER

**Small Footprint** 

**Cost-effective** 

- Applicable for medium and small shops.
- Dispenser and shaker in one, cost-effective.
- Small footprint, space-saving.

| Item                     | Detail                                                                            | Item                    | Detail                     |
|--------------------------|-----------------------------------------------------------------------------------|-------------------------|----------------------------|
| Mixing Mode              | Vibrational                                                                       | Pump Capacity           | 2Y/5Y                      |
| Speed                    | 680rpm                                                                            | Mini Shot               | 1/384Y ( 0.077ml )         |
| Clamping Mode            | Automatic                                                                         | Canister Capacity       | 2.3L                       |
| Canister Size            | Diameter≤360mm, Height≤390mm                                                      | Mixing Mode             | Automatic                  |
| Canister Height          | 50~390 mm                                                                         | Max Mixing Weight       | 35Kg                       |
| Mixing Efficiency        | <ul><li>3 minutes for big canister</li><li>1 minute for small canister.</li></ul> | Mixing Time             | 60 S/180 S/300 S(Optional) |
| Dimension<br>(W X D X H) | 820X805X1450 (mm)                                                                 | Package Size<br>(WXDXH) | 950X1005X1330 (mm)         |
| Motor Power              | 750W                                                                              | Weight                  | 270Kg                      |