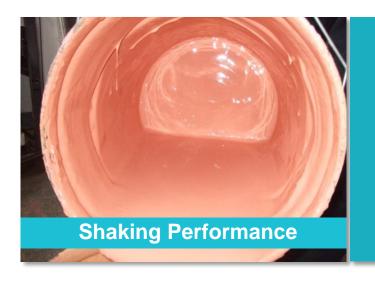

**Stable Accuracy** 

- Ceramic valve, durable for weariness.
- Stainless steel pump with Teflon piston. Smooth and streamlined.

- Unique bob-weight, AC motor, ensured speed of 680 rpm both for the big and small cans.
- Available for various paints with the viscosity lower than 2500CP(110Ku).
- Shaking performance of 18L can is ensured.