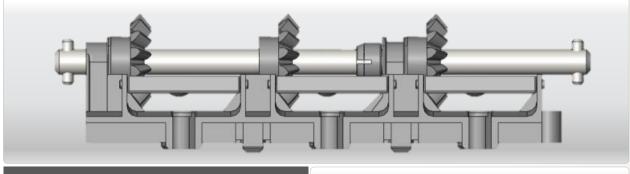

### **■** Gear-driven Module

Reliable performance.

Calibration-free, low noise.

Simple and smart structure, easy to install, self-adaptive to paint can height.