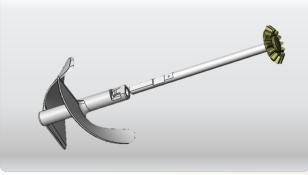

### **■** Gear-driven Module

Reliable performance.

Calibration-free, low noise.

Simple and smart structure, easy to install, self-adaptive to paint can height.