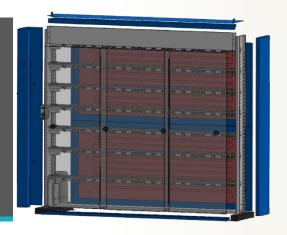

### **■** Ready for Change

Perfitall could be equipped with heating module without any modification.