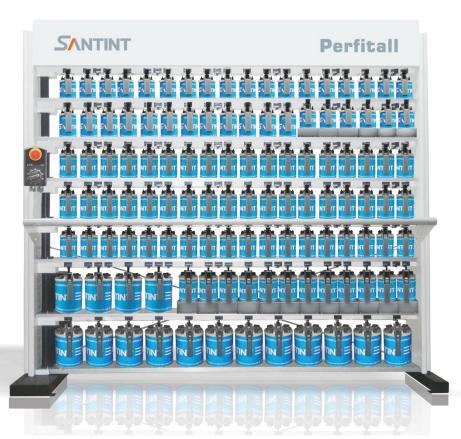

**Perfitall** 

Paint Mixing Machine

**High-end** 

**Flexible** 

| Series                                                                                                    | Size             | 20" Container | Cans Configuration |        |        |          |        |       |  |
|-----------------------------------------------------------------------------------------------------------|------------------|---------------|--------------------|--------|--------|----------|--------|-------|--|
| PA4                                                                                                       | 1000×630×2077 mm | 44 Pieces     | 4 0                | 3 1    | 2 3    | 1 4      | 0 6    | —     |  |
| PA6                                                                                                       | 1260×620×2077 mm | 32 Pieces     | 6+0                | 5 + 1  | 4+3    | 3 + 4    | 2 + 6  | 1 +7  |  |
|                                                                                                           | 1360×630×2077 mm |               | 0+9                | —      | _      | <u> </u> | _      | —     |  |
| PA8                                                                                                       | 1720×630×2077 mm | 32 Pieces     | 8 0                | 7 1    | 6 3    | 5 4      | 4 6    | 3 7   |  |
|                                                                                                           |                  |               | 2 9                | 1 10   | 0 12   | —        | _      | —     |  |
| PA10                                                                                                      | 2080×630×2077 mm | 26 Pieces     | 10 + 0             | 9 + 1  | 8+3    | 7+4      | 6 + 6  | 5 + 7 |  |
|                                                                                                           |                  |               | 4+9                | 3 + 10 | 2 + 12 | 1 + 13   | 0 + 15 | —     |  |
|                                                                                                           | 2440×630×2077 mm | 26 Pieces     | 12 0               | 11 1   | 10 3   | 9 4      | 8 6    | 77    |  |
| PA12                                                                                                      |                  |               | 6 9                | 5 10   | 4 12   | 3 13     | 2 15   | 1 16  |  |
|                                                                                                           |                  |               | 0 18               | —      |        | -        | _      | —     |  |
| ■ Mixing Time: 15 mins ■ Mixing Speed: 72rpm                                                              |                  |               |                    |        |        |          |        |       |  |
| ■ Options: explosion-proof motor / side hanging plate / working table / tinter shelf / back-storage shelf |                  |               |                    |        |        |          |        |       |  |

Flexible choice of Layer height and width. Flexible configuration of big and small cans at same layer.

Innovative design makes 2 big cans=3 small cans. The positions of cans are flexible for your changing needs.