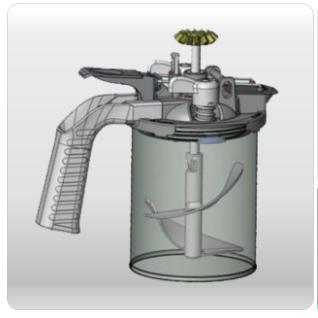

**Perfitall** 

Paint Mixing Machine

**High-end** 

**Flexible** 

| Series                                                                                                    | Size             | 20" Container | Cans Configuration |        |        |          |        |       |  |
|-----------------------------------------------------------------------------------------------------------|------------------|---------------|--------------------|--------|--------|----------|--------|-------|--|
| PA4                                                                                                       | 1000×630×2077 mm | 44 Pieces     | 4 0                | 3 1    | 2 3    | 1 4      | 0 6    | —     |  |
| PA6                                                                                                       | 1260×620×2077 mm | 32 Pieces     | 6+0                | 5 + 1  | 4+3    | 3 + 4    | 2 + 6  | 1 +7  |  |
|                                                                                                           | 1360×630×2077 mm |               | 0+9                | —      | _      | <u> </u> | _      | —     |  |
| PA8                                                                                                       | 1720×630×2077 mm | 32 Pieces     | 8 0                | 7 1    | 6 3    | 5 4      | 4 6    | 3 7   |  |
|                                                                                                           |                  |               | 2 9                | 1 10   | 0 12   | —        | _      | —     |  |
| PA10                                                                                                      | 2080×630×2077 mm | 26 Pieces     | 10 + 0             | 9 + 1  | 8+3    | 7+4      | 6 + 6  | 5 + 7 |  |
|                                                                                                           |                  |               | 4+9                | 3 + 10 | 2 + 12 | 1 + 13   | 0 + 15 | —     |  |
|                                                                                                           | 2440×630×2077 mm | 26 Pieces     | 12 0               | 11 1   | 10 3   | 9 4      | 8 6    | 77    |  |
| PA12                                                                                                      |                  |               | 6 9                | 5 10   | 4 12   | 3 13     | 2 15   | 1 16  |  |
|                                                                                                           |                  |               | 0 18               | —      |        | -        | _      | —     |  |
| ■ Mixing Time: 15 mins ■ Mixing Speed: 72rpm                                                              |                  |               |                    |        |        |          |        |       |  |
| ■ Options: explosion-proof motor / side hanging plate / working table / tinter shelf / back-storage shelf |                  |               |                    |        |        |          |        |       |  |

Flexible choice of Layer height and width. Flexible configuration of big and small cans at same layer.

Innovative design makes 2 big cans=3 small cans. The positions of cans are flexible for your changing needs.