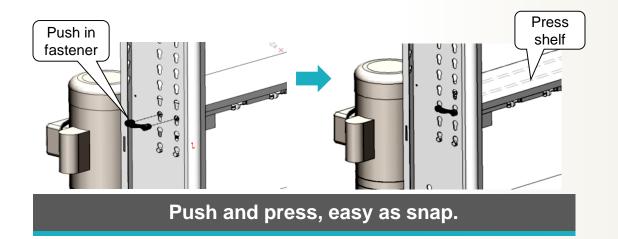

-------------------------------|---|---|----------|---|---|----------|---|---|---|--|
| Layers<br>Size                                    | 6 |   |          |   | 7 | 8        |   |   |   |  |
| 0.5L                                              | 5 | 4 | 3        | 7 | 6 | 5        | 4 | 1 | 1 |  |
| 1L                                                | 5 | 4 | <b>.</b> | , | 0 | <b>5</b> | 4 | 7 | 6 |  |
| 2.5L                                              | 1 | 2 | 3        |   | 1 | 2        | 3 |   | 1 |  |
| 3.5-4L                                            |   |   |          |   |   |          |   | _ | • |  |
| 5L                                                |   |   |          |   |   |          |   |   |   |  |

## **Simple Installation Steps**



### Innovative shelf installation





# ■ Overall package



Pallet + carton + plastic package design is convenient for storage and safe for transportation.



### **■** Ready for Change

Perfitall could be equipped with heating module without any modification.







### **■** Gear-driven Module

Reliable performance.

Calibration-free, low noise.







Simple and smart structure, easy to install, self-adaptive to paint can height.

# **Started layer by layer**

Avoid over-loading, motor protection.



**Explosion-proof Motor & Switch Box** 

**■** Explosion-proof design.

Atex, IECEx, and UL certified. In line with the safety standards in Europe and America.



## **Storage Shelf and Mica Shelf**



Installation holes reserved on risers for installing and adjusting back storage shelf at any time.



No need to change ex