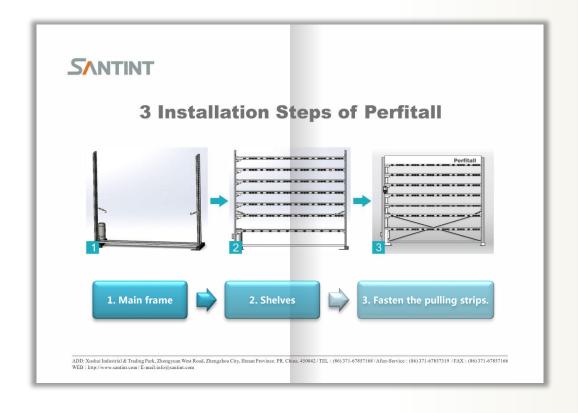

|   |   |  |
|---------------------------------------------------|---|---|----------|---|---|----------|---|---|---|--|
| Layers<br>Size                                    | 6 |   |          |   | 7 | 8        |   |   |   |  |
| 0.5L                                              | 5 | 4 | 3        | 7 | 6 | 5        | 4 | 1 | 1 |  |
| 1L                                                | 5 | 4 | <b>.</b> | , | 0 | <b>5</b> | 4 | 7 | 6 |  |
| 2.5L                                              | 1 | 2 | 3        |   | 1 | 2        | 3 |   | 1 |  |
| 3.5-4L                                            |   |   |          |   |   |          |   | _ | • |  |
| 5L                                                |   |   |          |   |   |          |   |   |   |  |

## **Simple Installation Steps**



### Innovative shelf installation





# ■ Overall package



Pallet + carton + plastic package design is convenient for storage and safe for transportation.



### **■** Ready for Change

Perfitall could be equipped with heating module without any modification.







### **■** Gear-driven Module

Reliable performance.

Calibration-free, low noise.







Simple and smart structure, easy to install, self-adaptive to paint can height.

# **Started layer by layer**

Avoid over-loading, motor protection.



**Explosion-proof Motor & Switch Box** 

**■** Explosion-proof design.

Atex, IECEx, and UL certified. In line with the safety standards in Europe and America.



## **Storage Shelf and Mica Shelf**



Installation holes reserved on risers for installing and adjusting back storage shelf