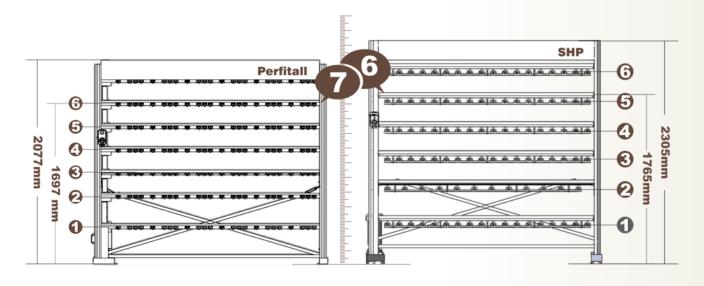

|               | 0 18               | —      |        | -        | _      | —     |  |
| ■ Mixing Time: 15 mins ■ Mixing Speed: 72rpm                                                              |                  |               |                    |        |        |          |        |       |  |
| ■ Options: explosion-proof motor / side hanging plate / working table / tinter shelf / back-storage shelf |                  |               |                    |        |        |          |        |       |  |

Flexible choice of Layer height and width. Flexible configuration of big and small cans at same layer.

Innovative design makes 2 big cans=3 small cans. The positions of cans are flexible for your changing needs.





7 < 6!

Lower height, more layers, larger capacity.



### **■** Riser Configuration

| Perfitall Riser Configuration(Riser Height2014mm) |   |   |          |   |   |          |   |   |   |  |
|---------------------------------------------------|---|---|----------|---|---|----------|---|---|---|--|
| Layers<br>Size                                    | 6 |   |          |   | 7 | 8        |   |   |   |  |
| 0.5L                                              | 5 | 4 | 3        | 7 | 6 | 5        | 4 | 1 | 1 |  |
| 1L                                                | 5 | 4 | <b>.</b> | , | 0 | <b>5</b> | 4 | 7 | 6 |  |
| 2.5L                                              | 1 | 2 | 3        |   | 1 | 2        | 3 |   | 1 |  |
| 3.5-4L                                            |   |   |          |   |   |          |   | _ | • |  |
| 5L