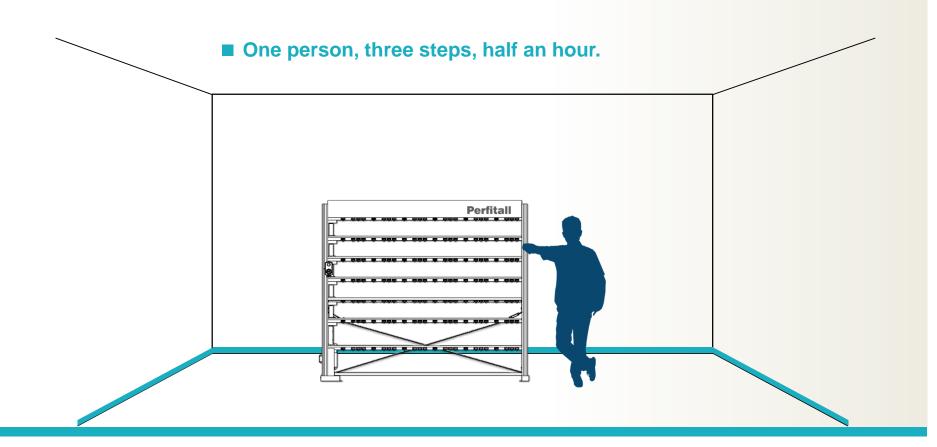

-----------------------------|---|---|----------|---|---|----------|---|---|---|--|
| Layers<br>Size                                    | 6 |   |          |   | 7 | 8        |   |   |   |  |
| 0.5L                                              | 5 | 4 | 3        | 7 | 6 | 5        | 4 | 1 | 1 |  |
| 1L                                                | 5 | 4 | <b>.</b> | , | 0 | <b>5</b> | 4 | 7 | 6 |  |
| 2.5L                                              | 1 | 2 | 3        |   | 1 | 2        | 3 |   | 1 |  |
| 3.5-4L                                            |   |   |          |   |   |          |   | _ | • |  |
| 5L                                                |   |   |          |   |   |          |   |   |   |  |

## **Simple Installation Steps**



### Innovative shelf installation





# ■ Overall package



Pallet + carton + plastic package design is convenient for storage and safe for transportation.



### **■** Ready for Change

Perfitall could be equipped with heating module without any modification.







### **■** Gear-driven Module

Reliable performance.

Calibration-free, low noise.







Simple and smart structure, easy to install, self-adaptive to paint can height.

# **Started layer by layer**

Avoid over-loading, motor protection.



**Explosion-proof Motor & Switch Box** 

**■** Explosion-proof design.

Atex, IECEx, and UL certified. In line with the safety standards in Europe and America.



## **Storage Shelf and Mica Shelf**



Installation holes reserved on risers for installing and adjusting back storage shelf at any time.



No need to change exis