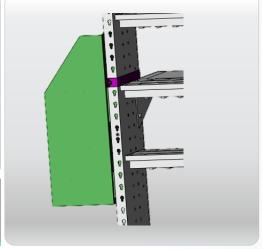

### Innovative shelf installation

## **Storage Shelf and Mica Shelf**

Installation holes reserved on risers for installing and adjusting back storage shelf at any time.

No need to change existing structure.

Suitable for module with/without hanging plate after adjustment.