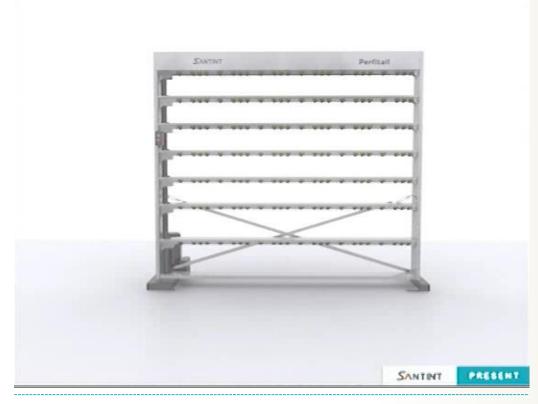

# ■ Overall package

Pallet + carton + plastic package design is convenient for storage and safe for transportation.