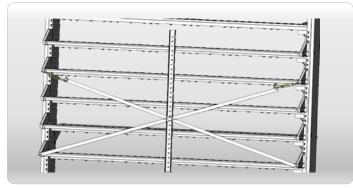

Flexible choice of Layer height and width. Flexible configuration of big and small cans at same layer.

Innovative design makes 2 big cans=3 small cans. The positions of cans are flexible for your changing needs.

7 < 6!

Lower height, more layers, larger capacity.