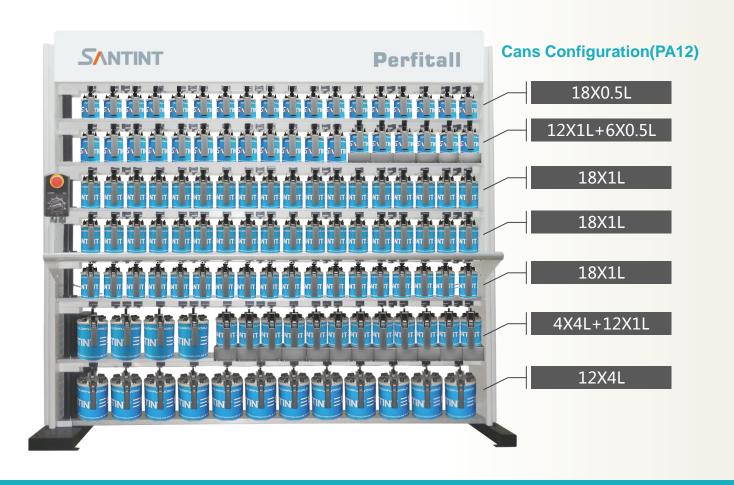

**Perfitall** 

Paint Mixing Machine

**High-end** 

**Flexible** 

| Series                                                                                                    | Size             | 20" Container | Cans Configuration |        |        |          |        |       |  |
|-----------------------------------------------------------------------------------------------------------|------------------|---------------|--------------------|--------|--------|----------|--------|-------|--|
| PA4                                                                                                       | 1000×630×2077 mm | 44 Pieces     | 4 0                | 3 1    | 2 3    | 1 4      | 0 6    | —     |  |
| PA6                                                                                                       | 1260×620×2077 mm | 32 Pieces     | 6+0                | 5 + 1  | 4+3    | 3 + 4    | 2 + 6  | 1 +7  |  |
|                                                                                                           | 1360×630×2077 mm |               | 0+9                | —      | _      | <u> </u> | _      | —     |  |
| PA8                                                                                                       | 1720×630×2077 mm | 32 Pieces     | 8 0                | 7 1    | 6 3    | 5 4      | 4 6    | 3 7   |  |
|                                                                                                           |                  |               | 2 9                | 1 10   | 0 12   | —        | _      | —     |  |
| PA10                                                                                                      | 2080×630×2077 mm | 26 Pieces     | 10 + 0             | 9 + 1  | 8+3    | 7+4      | 6 + 6  | 5 + 7 |  |
|                                                                                                           |                  |               | 4+9                | 3 + 10 | 2 + 12 | 1 + 13   | 0 + 15 | —     |  |
|                                                                                                           | 2440×630×2077 mm | 26 Pieces     | 12 0               | 11 1   | 10 3   | 9 4      | 8 6    | 77    |  |
| PA12                                                                                                      |                  |               | 6 9                | 5 10   | 4 12   | 3 13     | 2 15   | 1 16  |  |
|                                                                                                           |                  |               | 0 18               | —      |        | -        | _      | —     |  |
| ■ Mixing Time: 15 mins ■ Mixing Speed: 72rpm                                                              |                  |               |                    |        |        |          |        |       |  |
| ■ Options: explosion-proof motor / side hanging plate / working table / tinter shelf / back-storage shelf |                  |               |                    |        |        |          |        |       |  |

Flexible choice of Layer height and width. Flexible configuration of big and small cans at same layer.

Innovative design makes 2 big cans=3 small cans. The positions of cans are flexible for your changing needs.