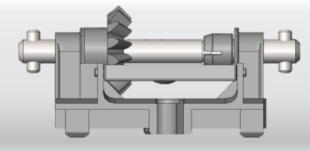

### **■** Gear-driven Module

Reliable performance.

Calibration-free, low noise.

Simple and smart structure, easy to install, self-adaptive to paint can height.