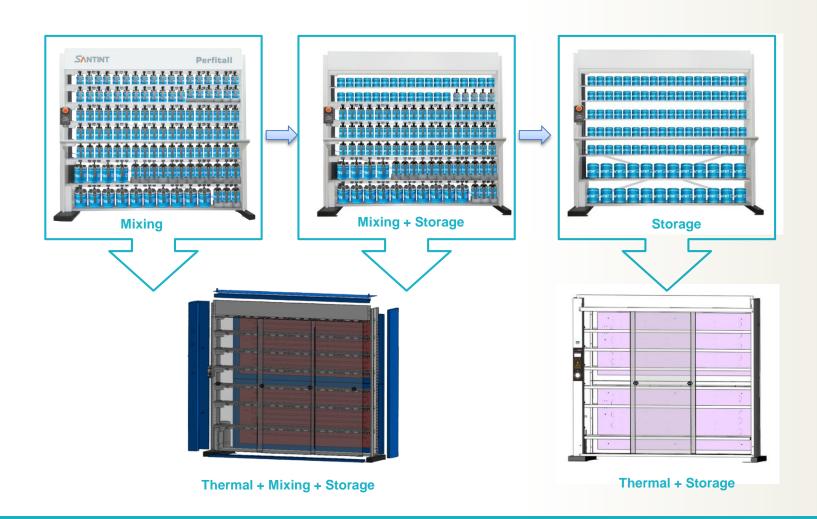

### **■** Ready for Change

Perfitall could be equipped with heating module without any modification.