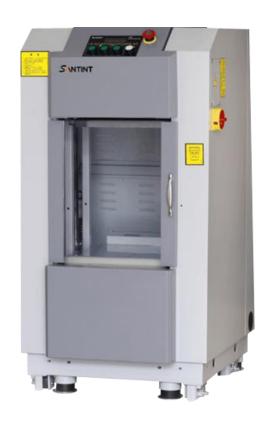

## **Automatic Shaker**

Small Footprint
Outstanding Shaking

- Best shaking performance for low viscosity paints (<105KU)
- Small footprint, compact design, space-saving.
- Suitable for tinting centers and retail stores.

| Item                  | Detail      | Item          | Detail                 |
|-----------------------|-------------|---------------|------------------------|
| Shaking Mode          | Vibrational | Clamping Mode | Automatic              |
| Max Shaking<br>Weight | 35Kg        | Can Height    | 50 ~ 390mm             |
| Shaking Speed         | 680rpm      | Shaking Time  | 60/180/300s            |
| Power                 | 750W        | Power Supply  | 220V/110V<br>50Hz/60Hz |
| Weight                | 200kg       | Dimension     | 625×730×1160mm         |

### **Isolated Shell and Core**

- Stable running.
- Noise lower than 70db.
- Extended lifespan.

**Easy Operation** 

- Multi-function buttons for flexible configuration.
- Running status and malfunctions clearly shown on the LCD screen.