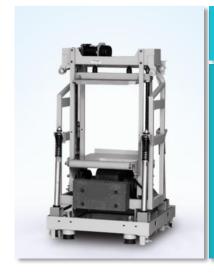

## **Automatic Shaker**

Small Footprint
Outstanding Shaking

- Best shaking performance for low viscosity paints (<105KU)
- Small footprint, compact design, space-saving.
- Suitable for tinting centers and retail stores.

# **Outstanding Shaking**

■ Equipped with balance weight, AC motor driven, 680rpm speed is ensured for both big and small cans.

Suitable for paints with viscosity lower than 2500CP (110KU). Greatly improved shaking performance for 18L can.