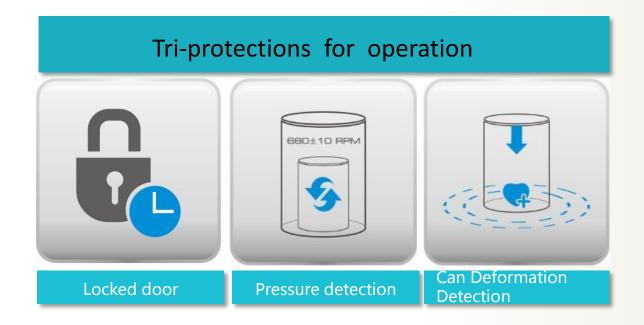

# **Outstanding Shaking**

■ Equipped with balance weight, AC motor driven, 680rpm speed is ensured for both big and small cans.

Suitable for paints with viscosity lower than 2500CP (110KU). Greatly improved shaking performance for 18L can.