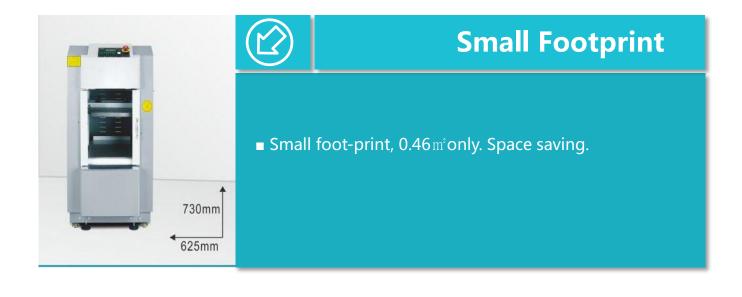

## **Automatic Shaker**

Small Footprint
Outstanding Shaking

- Best shaking performance for low viscosity paints (<105KU)
- Small footprint, compact design, space-saving.
- Suitable for tinting centers and retail stores.

| Item                  | Detail      | Item          | Detail                 |
|-----------------------|-------------|---------------|------------------------|
| Shaking Mode          | Vibrational | Clamping Mode | Automatic              |
| Max Shaking<br>Weight | 35Kg        | Can Height    | 50 ~ 390mm             |
| Shaking Speed         | 680rpm      | Shaking Time  | 60/180/300s            |
| Power                 | 750W        | Power Supply  | 220V/110V<br>50Hz/60Hz |
| Weight                | 200kg       | Dimension     | 625×730×1160mm         |