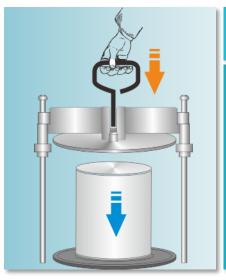

## **Simple Clamping**

- Simple and reliable clamping structure.
- Push and press make a good match.