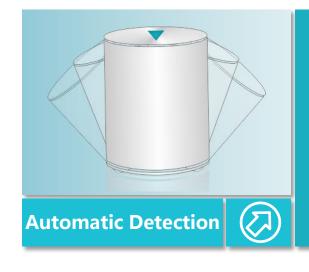

# **Compact Design**

- Compact design, convenient and reliable for operation.
- Minimum space, maximum performance.

Detection system equipped to
 stop the machine when the cans are
 not evenly located and causing
 severe vibration. Thus the machine
 is protected from damage.