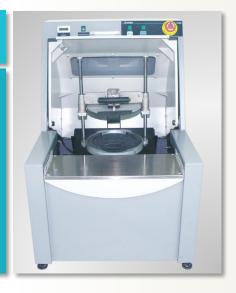

### **User-friendly**

- Equipped with e-counter to show the machine status.
- Positioning lock for inner part makes the stop position accurate. Convenient to load and unload.