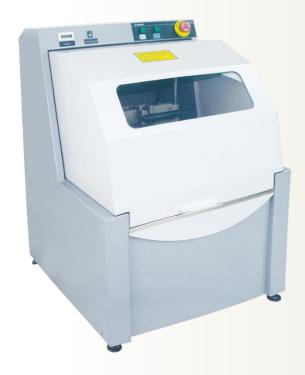

**Vortex Mixer** 

Simple Clamping
Compact & Reliable

- Outstanding mixing performance for 0.15-5L canisters.
- A good match with gyroscopic mixer and vibrational shaker.
- Suitable for sample paints and auto-refinish.

# **Compact Design**

- Compact design, convenient and reliable for operation.
- Minimum space, maximum performance.

Detection system equipped to
 stop the machine when the cans are
 not evenly located and causing
 severe vibration. Thus the machine
 is protected from damage.