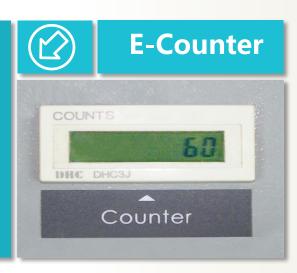

### **User-friendly**

- Equipped with e-counter to show the machine status.
- Positioning lock for inner part makes the stop position accurate. Convenient to load and unload.